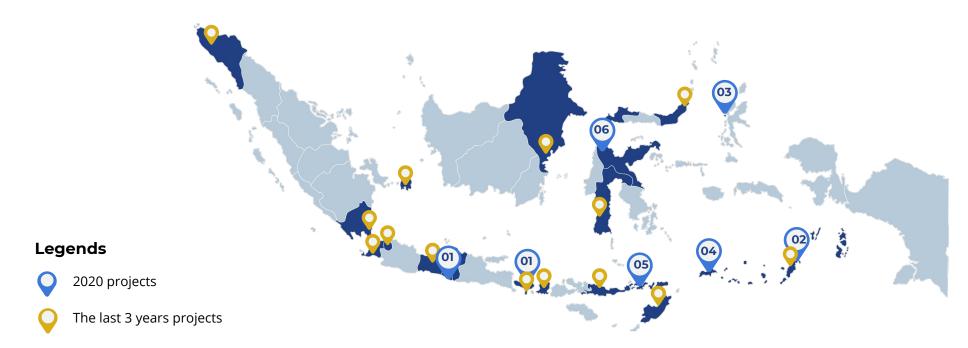

Entrepreneurs trained

700+

Attendees of ANGIN events

Indonesian cities engaged with ANGIN in 2020

01 Alor

02 Denpasar (Bali)

03 Labuan Bajo

04 Palu

**05** Southwest Maluku

06 Ternate

**07** Yogyakarta

### **ANGIN ADVISORY NATIONAL FOOTPRINT**

01

### YOGYAKARTA & BALI Program Name

Connecting Indonesian Startup and Dutch Companies Research

Month Jan 2020

#### Client

RVO and the Kingdom of the Netherlands Embassy in Indonesia 02

#### TANIMBAR Program Name

Tenun Tanimbar Development Program

Month Jan-Mar 2020

#### Client

INPEX and Bank of Indonesia Maluku

#### TERNATE Program Name

Penyaluran Pembiayaan Ultra Mikro (UMi)

Month Aug 2020

#### Client

Pusat Investasi Pemerintah under the Ministry of Finance

#### SOUTHWEST MALUKU Program Name

Tenun Maluku Barat Daya Value Chain Assessment and Training

Month Oct 2020

#### Client

Bank of Indonesia Maluku

### LABUAN BAJO & ALOR Program Name

Micro and Small Women Entrepreneurs Assessment and Entrepreneurship Training

Month Nov - Dec 2020

#### Client

PT SMI under the Ministry of Finance

#### PALU, CENTRAL SULAWESI Program Name

Business Incubator Assistance Training

Month Dec 2020

#### Client

Ministry of Industry