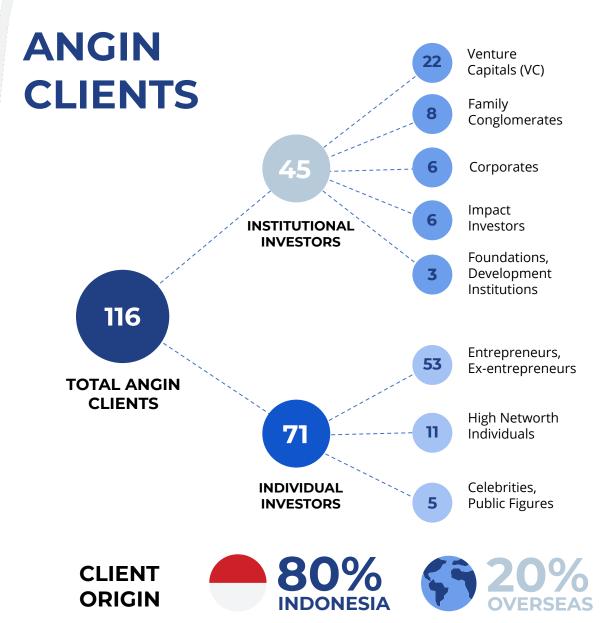

1%

Enterprises invested by ANGIN investors

USD 2,5 million+

Capital invested and channeled from ANGIN investors

116

Total investors joining ANGIN investor network

USD 25,000 to USD 200,000

Typical ticket size invested per investor