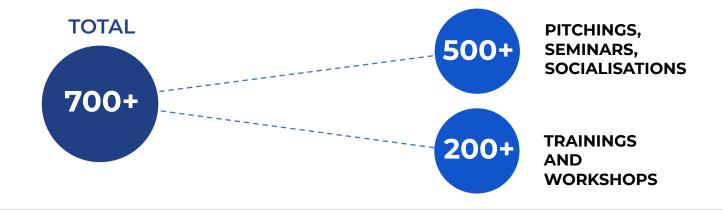

Entrepreneurs met in meetings and events

USD 2,5 million+

Capital invested and channeled from ANGIN investors

18

Advisory projects delivered

500+

Hours of training and mentoring delivered

200+

Entrepreneurs trained

700+

Attendees of ANGIN events

Indonesian cities engaged with ANGIN in 2020

01 Alor

02 Denpasar (Bali)

03 Labuan Bajo

04 Palu