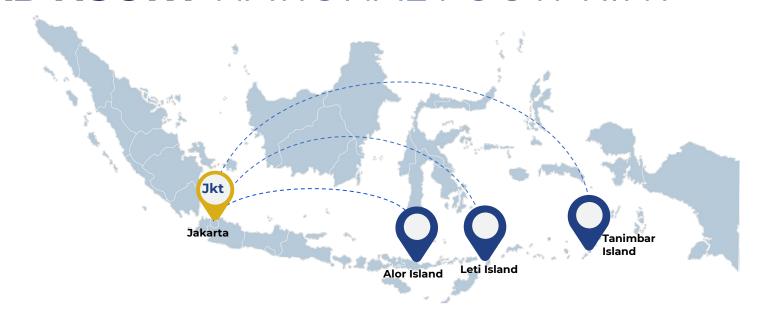

#### **TOP 3 FARTHEST CITIES VISITED**

2,724 km | 1,692 miles

From Jakarta

#### **EQUIVALENT AIRLINE DISTANCE TO**

Leti Island, Southwest Maluku Regency

3,323 km | 2,063 miles
From Jakarta

Alor Island, East Nusa Tenggara Province

2,776 km | 1,724 miles
From Jakarta

Los Angeles

Tanimbar Island, Southeast Maluku Regency