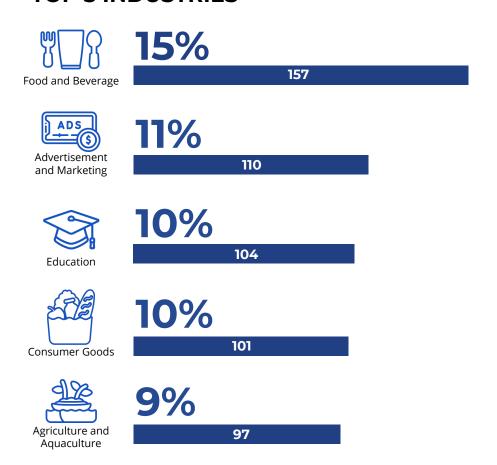

#### **TOP 3 INDUSTRIES**

of enterprises showcased to investors

Education

Financial services

Agriculture and aquaculture

10+

Investments executed by ANGIN investors

80%