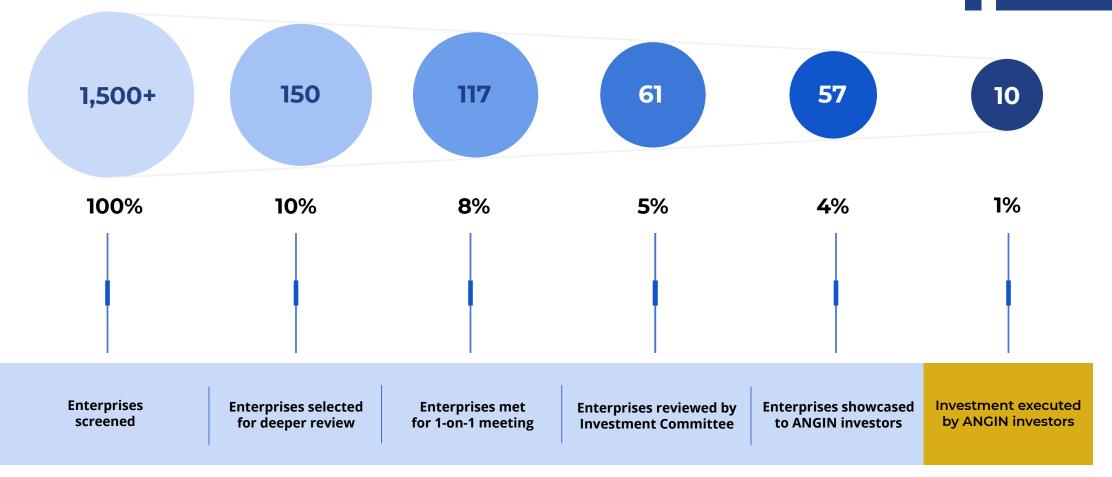

#### **★** ANGIN's hotline

Connect with our investment team to gain additional support

INVESTMENT HIGHLIGHTS 2020 1,500+

Enterprises screened

500+

Entrepreneurs met in meetings, events, mentoring, etc.

4%

Enterprises showcased to ANGIN investors

1%

Enterprises invested by ANGIN investors

USD 2,5 million+

Capital invested and channeled from ANGIN investors

116

Total investors joining ANGIN investor network

USD 25,000 to USD 200,000

Typical ticket size invested per investor

### **OUR MULTI-LAYER SCREENING PROCESS**

ANGIN screened

125 /month
enterprises