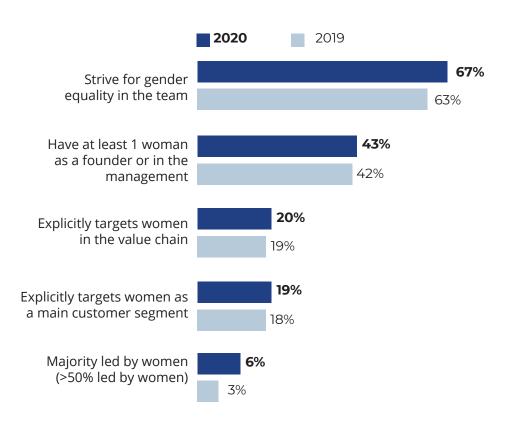

### **WOMEN EMPOWERMENT** COMMITMENT

How enterprises implement women empowerment commitment in their operation:

#### **WOMEN IN TECH**

**72**%

of women founders are running tech model & digital enterprises

#### **TOP 5 INDUSTRY**

of enterprises with women founders

Food and beverage (e.g. food services, online grocery etc.)

**9%** Education

**7%** Consumer goods

**6%** Advertisement and marketing

Professional services (e.g Agency, legal consulting, research